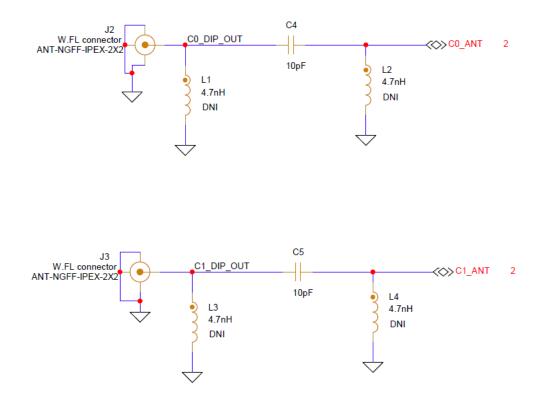

### IEEE 802.11 a/b/g/n/ac/ax Wi-Fi

### + Bluetooth 5.2 Combo SIP Module

## **Reference Design Guide**

Rev. 01

(For Standard)

#### **Revision History**

The information contained herein is the exclusive property of AzureWave and shall not be distributed, reproduced, or disclosed in whole or in part without prior written permission of AzureWave.



| Version | Revision<br>Date | Description     | Initials   | Approved  |
|---------|------------------|-----------------|------------|-----------|
| 01      | 2023/05/19       | Initial Version | Barry Tsai | N.C. Chen |
|         |                  |                 |            |           |
|         |                  |                 |            |           |





#### BT\_REG\_ON must be connected to an external GPIO control pin.



The information contained herein is the exclusive property of AzureWave and shall not be distributed, reproduced, or disclosed in whole or in part without prior written permission of AzureWave.